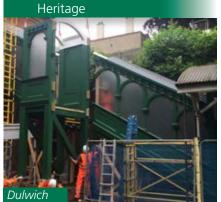

- Decking and joists
- Cladding
- Landscaping
- Footbridges
- Rail works
- Piers and Marinas
- Fencing
- Horse stables
- Public street furniture
- Hand rails
- Piling
- Sea defence
- Fenders
- Glulam

- Lock gates
- Beams and sleepers
- Groynes
- Timber frames
- Post and beam
- Pergolas
- Barrels
- Stairs
- Flooring
- Windows
- Doors
- Architraves, skirting, spindles and other mouldings