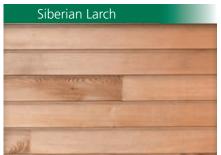

Recycled Greenheart Louro Preto Louro vermelho Robinia Sapelli Mahogany Mandioqueira Sapucaia Marupa Seraya Massaranduba Siberian Larch Meranti Sipo Merbau Spruce Moabi Sucupira Mora Tachi Movingui Tali Tanimbuca Muiracatiara Mukulungu Tatajuba Niove Tauari Oak Teak Timborana Okan Okoume Utile Virola Opepe Padouk Wacapou Pau amarelo Walnut Pine Wenge