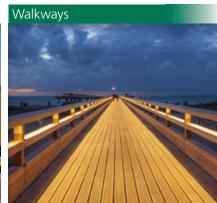

- Decking and joists
- Cladding
- Landscaping
- Footbridges
- Rail works
- Piers and Marinas
- Fencing
- Horse stables
- Public street furniture
- Hand rails
- Piling
- Sea defence
- Fenders
- Glulam

- Lock gates
- Beams and sleepers
- Groynes
- Timber frames
- Post and beam
- Pergolas
- Barrels
- Stairs
- Flooring
- Windows
- Doors
- Architraves, skirting, spindles and other mouldings