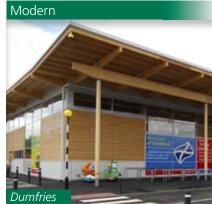

- Decking and joists
- Cladding
- Landscaping
- Footbridges
- Rail works
- Piers and Marinas
- Fencing
- Horse stables
- Public street furniture
- Hand rails
- Piling
- Sea defence
- Fenders
- Glulam

- Lock gates
- Beams and sleepers
- Groynes
- Timber frames
- Post and beam
- Pergolas
- Barrels
- Stairs
- Flooring
- Windows
- Doors
- Architraves, skirting, spindles and other mouldings