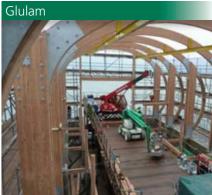

- Decking and joists
- Cladding
- Landscaping
- Footbridges
- Rail works
- Piers and Marinas
- Fencing
- Horse stables
- Public street furniture
- Hand rails
- Piling
- Sea defence
- Fenders
- Glulam

- Lock gates
- Beams and sleepers
- Groynes
- Timber frames
- Post and beam
- Pergolas
- Barrels
- Stairs
- Flooring
- Windows
- Doors
- Architraves, skirting, spindles and other mouldings