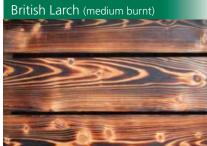

#### Species include:

American Oak Douglas Fir Andira Doussie Ekki Andiroba Angelim rajado Eucalyptus Angelim vermelho European Larch Ayous **Eveuss** Azobe Fava amargosa Badi Faveira Balau Frake Balsa Framire Bangkirai Freijo Basralocus Garapa Guariuba Bilinga British Cedar lpe British Larch Iroko Bubinga Itauba Cerejeira Jarana Chestnut Jarrah Cloeziana Jatoba Copaiba Kapur Cumaru Karri Cupiuba Keruing Curupixa Koto Dabema Limbali