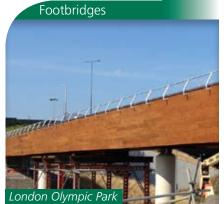

- Decking and joists
- Cladding
- Landscaping
- Footbridges
- Rail works
- Piers and Marinas
- Fencing
- Horse stables
- Public street furniture
- Hand rails
- Piling
- Sea defence
- Fenders
- Glulam

- Lock gates
- Beams and sleepers
- Groynes
- Timber frames
- Post and beam
- Pergolas
- Barrels
- Stairs
- Flooring
- Windows
- Doors
- Architraves, skirting, spindles and other mouldings