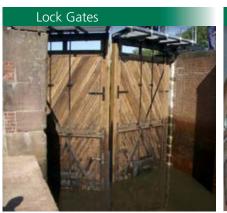

- Decking and joists
- Cladding
- Landscaping
- Footbridges
- Rail works
- Piers and Marinas
- Fencing
- Horse stables
- Public street furniture
- Hand rails
- Piling
- Sea defence
- Fenders
- Glulam

- Lock gates
- Beams and sleepers
- Groynes
- Timber frames
- Post and beam
- Pergolas
- Barrels
- Stairs
- Flooring
- Windows
- Doors
- Architraves, skirting, spindles and other mouldings