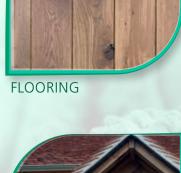

- Decking and joists
- Cladding
- Landscaping
- Footbridges
- Rail works
- Piers and Marinas
- Fencing
- Horse stables
- Public street furniture
- Hand rails
- Piling
- Sea defence
- Fenders
- Glulam

- Lock gates
- Beams and sleepers
- Groynes
- Timber frames
- Post and beam
- Pergolas
- Barrels
- Stairs
- Flooring
- Windows
- Doors
- Architraves, skirting, spindles and other mouldings